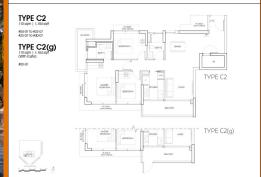

**LEASEHOLD 99** 1,184SQFT (110SQM) 1.920AC (0.777HA) 40 3 - LOW FLOOR 2 N/A N/A REGULAR N/A OTHER FOR PRICE! 2027 **ORIGINAL CONDITION** PARTIALLY FURNISHED OCT 6, 2023

### **JDEN**

Condominium for Sale: Partially furnished, 3 bedroom, 2 bathroom. Completion in 2027, this low floor unit is in original condition. Tenure: Leasehold 99 Located in Singapore's district D22 near Boon Lay, Jurong, Tuas in the area Far West (West region).